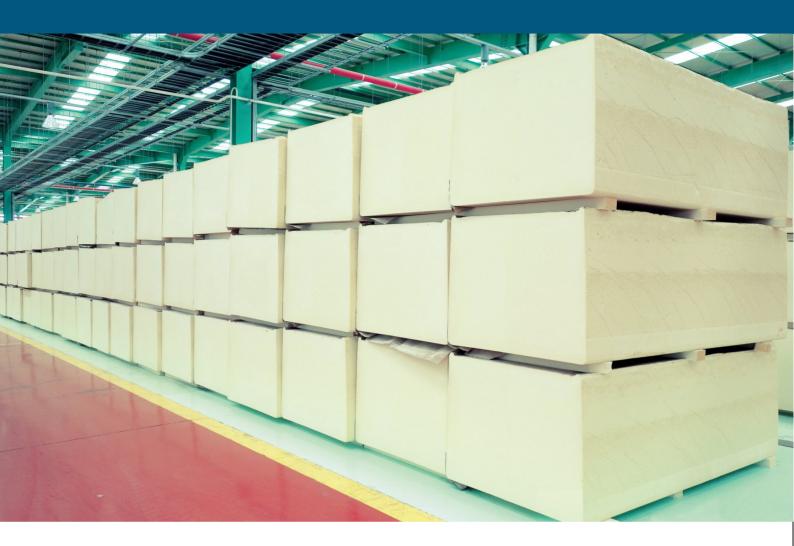

## RIGID PIR/PUR FOAM

PIR/PUR Foam Block

Continuous Foaming Line

| Name   | Norminal<br>Density(kg/ <sub>m³</sub> ) | Blowing Agent    | Operating Temp(°C)  | Test Method                                                        |
|--------|-----------------------------------------|------------------|---------------------|--------------------------------------------------------------------|
| KRFOAM | 35, 40, 50, 60<br>160, 320              | HCFC, HFC<br>CO₂ | Max. +120<br>Min200 | ASTM D1622, D1621,<br>D1623, C518, D6226,<br>E84, DIN4102 Class B2 |