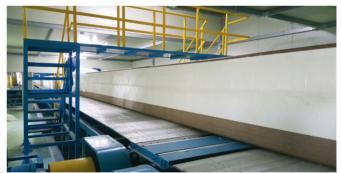

## RIGID PIR/PUR FOAM

PIR/PUR Foam Block

Continuous Foaming Line

| Name   | Norminal<br>Density(kg/ <sub>m³</sub> ) | Blowing Agent    | Operating Temp(°C)  | Test Method                                                        |
|--------|-----------------------------------------|------------------|---------------------|--------------------------------------------------------------------|
| KRFOAM | 35, 40, 50, 60<br>160, 320              | HCFC, HFC<br>CO₂ | Max. +120<br>Min200 | ASTM D1622, D1621,<br>D1623, C518, D6226,<br>E84, DIN4102 Class B2 |